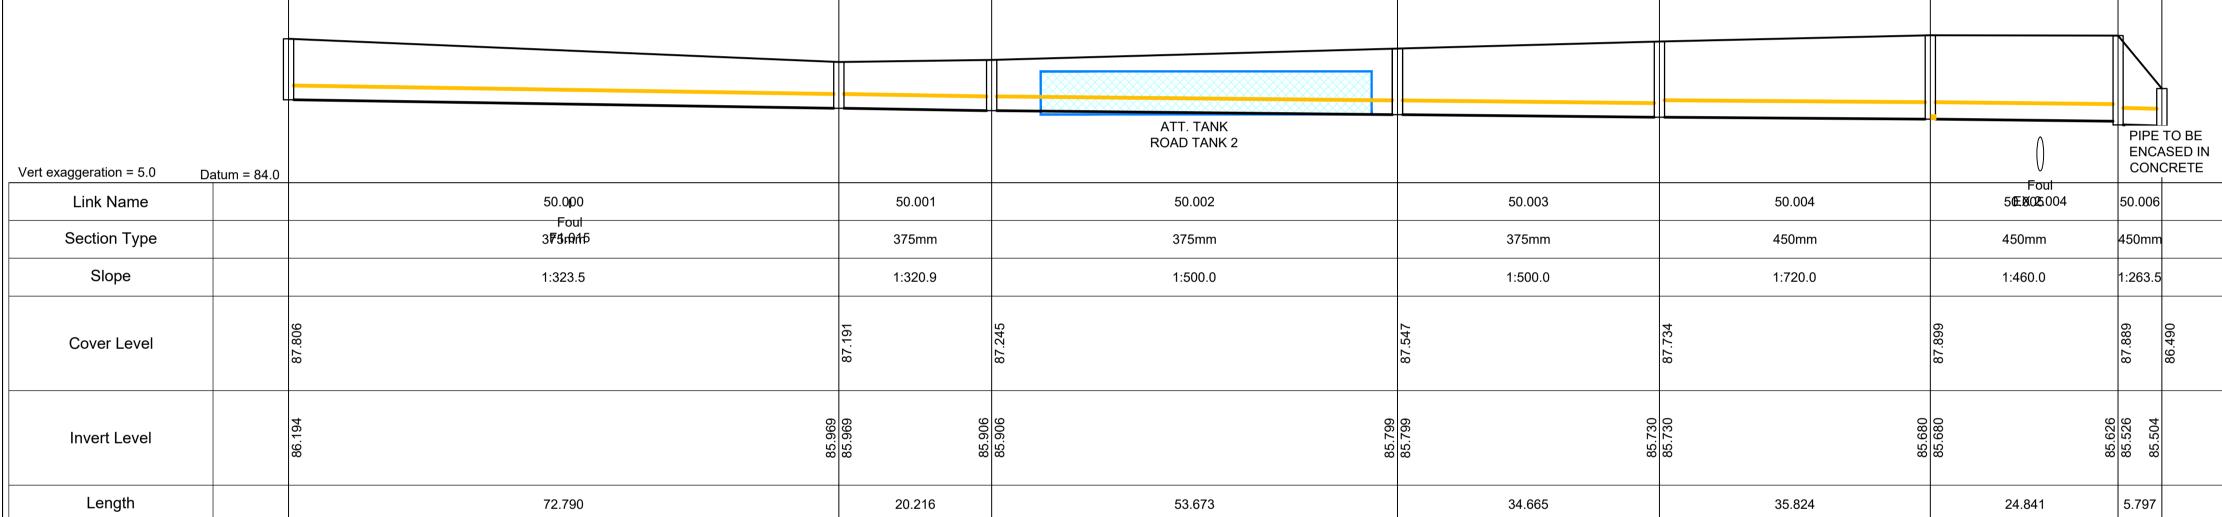

| PHINCH                                                                           | GREAT CONNELL SHD, NEWBRIDGE                            |                              |                   |                             |              |  |  |  |
|----------------------------------------------------------------------------------|---------------------------------------------------------|------------------------------|-------------------|-----------------------------|--------------|--|--|--|
| consulting angineers                                                             | PROPOSED SURFACE WATER NETWORK LONG SECTIONS - SHEET 11 |                              |                   |                             |              |  |  |  |
| consulting engineers                                                             | Drawn:                                                  | Date drawn:                  | Technician Check: | Engineer Check:             | Approved:    |  |  |  |
| Dublin   Limerick   Cork   Galway   Glasgow                                      | IBS                                                     | MARCH 2022                   | PJM               | MCD                         | LB           |  |  |  |
| Dubtiii   Limerick   Cork   Gatway   Glasgow                                     | Project No:<br>192229                                   | Model Ref:<br>192229-PUNCH-X | XX-XX-M2-C-0200   | Drawing Status: A0 PLANNING |              |  |  |  |
| 97 Henry Street, Limerick, V94 YC2H<br>t +353 61 221 200   w punchconsulting.com | Scale @ A1:<br>AS SHOWN                                 | Document No: 192229-PU       | JNCH-XX-XX-       | DR-C-0210                   | Revision No: |  |  |  |