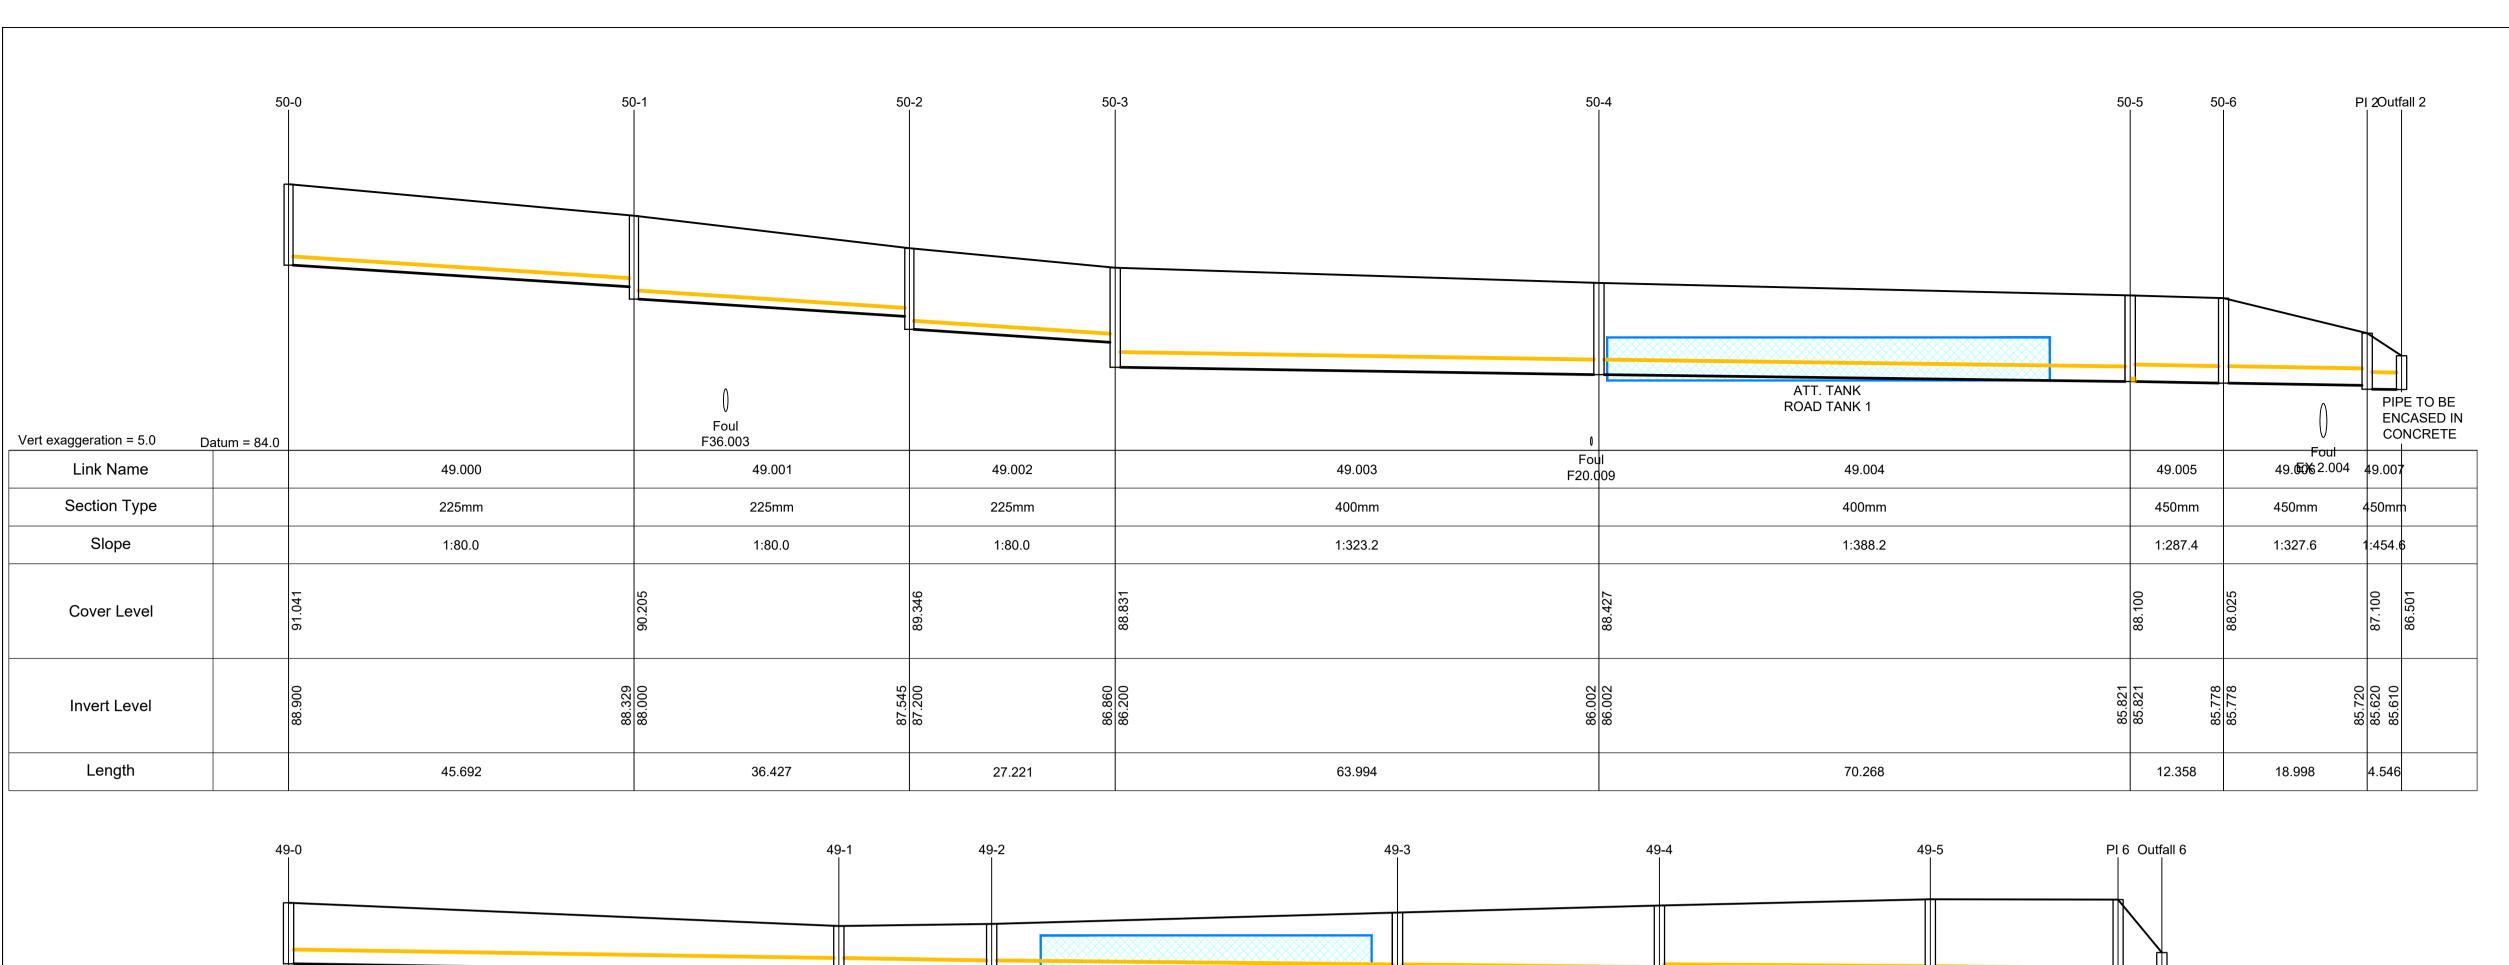

| PHINCH                                                                           | GREAT CONNELL SHD, NEWBRIDGE                            |                              |                   |                             |              |  |  |  |
|----------------------------------------------------------------------------------|---------------------------------------------------------|------------------------------|-------------------|-----------------------------|--------------|--|--|--|
| consulting angineers                                                             | PROPOSED SURFACE WATER NETWORK LONG SECTIONS - SHEET 11 |                              |                   |                             |              |  |  |  |
| consulting engineers                                                             | Drawn:                                                  | Date drawn:                  | Technician Check: | Engineer Check:             | Approved:    |  |  |  |
| Dublin   Limerick   Cork   Galway   Glasgow                                      | IBS                                                     | MARCH 2022                   | PJM               | MCD                         | LB           |  |  |  |
| Dubtiii   Limerick   Cork   Gatway   Glasgow                                     | Project No:<br>192229                                   | Model Ref:<br>192229-PUNCH-X | XX-XX-M2-C-0200   | Drawing Status: A0 PLANNING |              |  |  |  |
| 97 Henry Street, Limerick, V94 YC2H<br>t +353 61 221 200   w punchconsulting.com | Scale @ A1:<br>AS SHOWN                                 | Document No: 192229-PU       | JNCH-XX-XX-       | DR-C-0210                   | Revision No: |  |  |  |